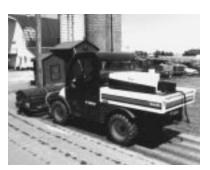

Quick-tach couplings for fast connections to attachment carrier.

Nozzle kit includes plumbing lines and four Tee Jet nozzles.

Toolcat<sup>™</sup> 5600 with water kit