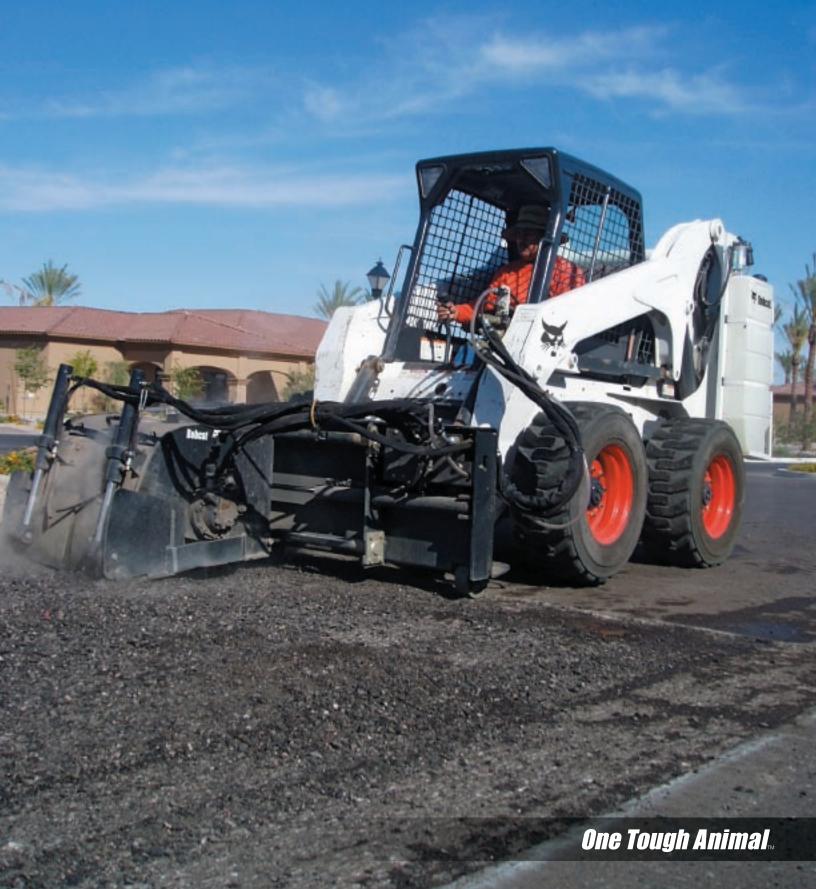

### Minimize dust and improve air quality with the Bobcat water kit attachment.

The water kit attachment is ideal for controlling dust levels in residential or urban areas. Two models are available to fit either a Bobcat loader or the Toolcat utility work machine. Nozzle kits are also available for various attachments, including angle brooms, sweepers, planers and vibratory rollers.

- High-capacity tanks minimize refilling
- Quick-tach hose couplings allow fast hookup
- · Four spray nozzles distribute flow evenly
- Pump "on-off" switch conveniently located in cab

NOTE - Where applicable, dimensions are in accordance with Society of Automotive Engineers (SAE) and ISO standards. Specifications and design are subject to change without notice. Pictures of Bobcat units may show other than standard equipment. All dimensions are given for loader equipped with standard tires. All dimensions are shown in inches. Respective metric dimensions are enclosed by parentheses. Bobcat Company complies with the requirements of ISO 9001 as registered with BSI.