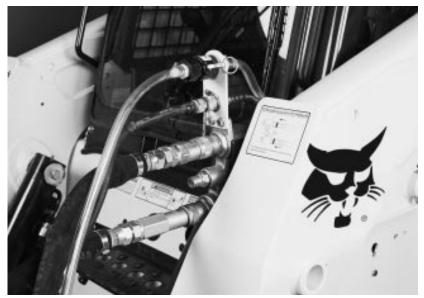

Quick-tach couplings for fast connections to attachment carrier.

Nozzle kit includes plumbing lines and four Tee Jet nozzles.

Toolcat<sup>™</sup> 5600 with water kit

- High-capacity tanks minimize refilling
- Quick-tach hose couplings allow fast hookup
- · Four spray nozzles distribute flow evenly
- Pump "on-off" switch conveniently located in cab

NOTE - Where applicable, dimensions are in accordance with Society of Automotive Engineers (SAE) and ISO standards. Specifications and design are subject to change without notice. Pictures of Bobcat units may show other than standard equipment. All dimensions are given for loader equipped with standard tires. All dimensions are shown in inches. Respective metric dimensions are enclosed by parentheses. Bobcat Company complies with the requirements of ISO 9001 as registered with BSI.