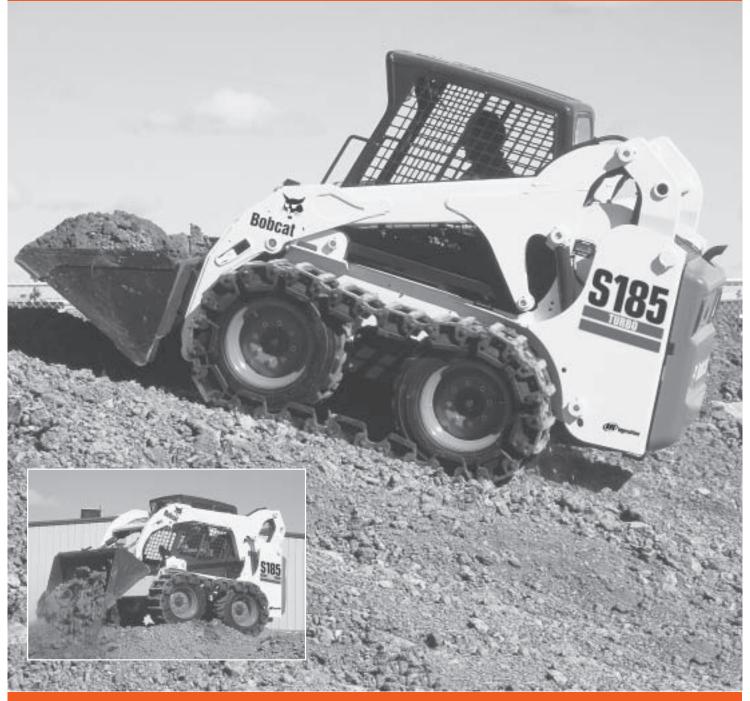

Using a rope or chain, the tracks are easily pulled over the tires by backing the loader slowly.

No matter what size Bobcat loader you have, there is a set of steel tracks to fit your application. Contact your local Bobcat dealer for pricing and availability.