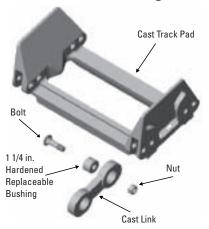

#### **Grouser Cross-Bar Track Features**

- Open bar design utilizes the tire to provide maximum traction and flotation.
- Improves traction and flotation in soft, muddy and loose conditions.
- Open side plate allows excellent cleaning in the pivot area.
- Can be installed in less than 30 minutes or removed in 10 minutes.
- · Induction-hardened crossbars and traction bars.
- 1-1/4 in. hardened replaceable bushings.
- · Run loose design.
- · Self-cleaning.
- · Provides tire protection.
- · Built-in length adjustment.
- Field-serviceable and rebuildable.