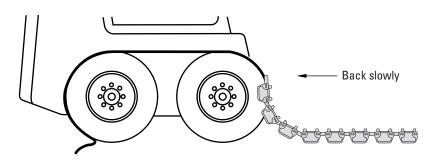

### **Installation and Removal**

After initial installation, most track sizes can be reinstalled in less than 30 minutes. (Always refer to the complete installation instructions prior to installing tracks.)

Using a rope or chain, the tracks are easily pulled over the tires by backing the loader slowly.

No matter what size Bobcat loader you have, there is a set of steel tracks to fit your application. Contact your local Bobcat dealer for pricing and availability.