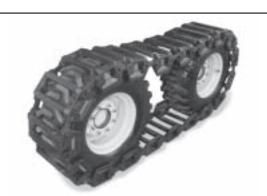

### **Steel Tracks**

Grouser

# **Steel Tracks**

Grouser

#### **Grouser Cross-Bar Track Features**

- Open bar design utilizes the tire to provide maximum traction and flotation.
- Improves traction and flotation in soft, muddy and loose conditions.
- Open side plate allows excellent cleaning in the pivot area.
- Can be installed in less than 30 minutes or removed in 10 minutes.
- · Induction-hardened crossbars and traction bars.
- 1-1/4 in. hardened replaceable bushings.
- · Run loose design.
- · Self-cleaning.
- · Provides tire protection.
- · Built-in length adjustment.
- Field-serviceable and rebuildable.