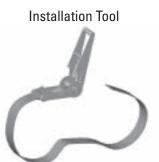

### **Grouser Track Design Features**

An installation tool is included with each set of tracks. This reduces the time and effort required to connect the track ends.